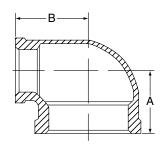

### Figure 3161R Reducing 90° Elbow

| Nominal Size                               | Dimensions           |                      | Access late Free    |
|--------------------------------------------|----------------------|----------------------|---------------------|
|                                            | Α                    | В                    | Approx. Wt. Each    |
| In. (mm)                                   | In. (mm)             | In. (mm)             | Lbs. (kg)           |
| ½ x <sup>3</sup> / <sub>8</sub><br>15 × 10 | <b>1.19</b><br>30.23 | <b>1.19</b><br>30.23 | <b>0.41</b><br>0.19 |
| 1x <sup>3</sup> / <sub>4</sub><br>25 x 20  | <b>1.50</b><br>38.10 | <b>1.56</b><br>39.62 | 1.00<br>0.45        |