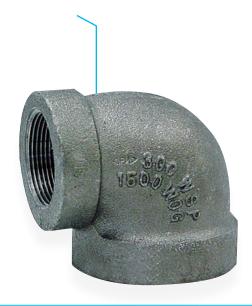

# Class 300 (XS/XH) **Fig. 3161R** Reducing 90° Elbow

For Listings/Approval Details and Limitations, visit our website at www.asc-es.com or contact an ASC Engineered Solutions™ Sales Representative.

### Figure 3161R Reducing 90° Elbow

| Nominal Size                               | Dimensions           |                      | Access late Free    |
|--------------------------------------------|----------------------|----------------------|---------------------|
|                                            | Α                    | В                    | Approx. Wt. Each    |
| In. (mm)                                   | In. (mm)             | In. (mm)             | Lbs. (kg)           |
| ½ x <sup>3</sup> / <sub>8</sub><br>15 × 10 | <b>1.19</b><br>30.23 | <b>1.19</b><br>30.23 | <b>0.41</b><br>0.19 |
| 1x <sup>3</sup> / <sub>4</sub><br>25 x 20  | <b>1.50</b><br>38.10 | <b>1.56</b><br>39.62 | 1.00<br>0.45        |